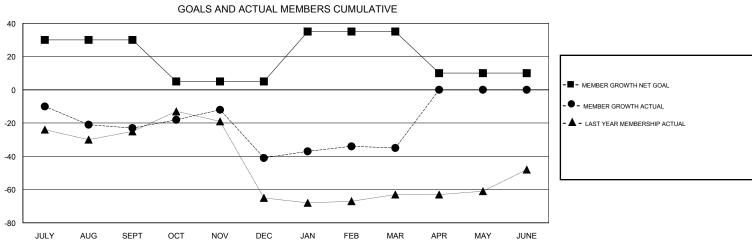

## MONTHLY MEMBERSHIP PROGRESS REPORT

Results as of: 03/31/2018

| GMT: STACEY JONES LOG |               |           |               | TION ALABAMA          |                           |                         | GMT CA                                       |
|-----------------------|---------------|-----------|---------------|-----------------------|---------------------------|-------------------------|----------------------------------------------|
|                       | Club          | s         |               | Members               |                           |                         |                                              |
|                       | RESULTS FOR   | 2017-2018 |               | RESULTS FOR 2017-2018 |                           |                         |                                              |
| QUARTER               | NEW CLUB GOAL | NEW CLUBS | DROPPED CLUBS | QUARTER               | MEMBER GROWTH NET<br>GOAL | MEMBER GROWTH<br>ACTUAL | DROPPED MEMBERS ACTUAL (including transfers) |
| JULY/AUG/SEPT         | 1             | 0         | 0             | JULY/AUG/SEPT         | 30                        | 17                      | 37                                           |
| OCT/NOV/DEC           | 0             | 0         | 1             | OCT/NOV/DEC           | -25                       | 23                      | 38                                           |
| JAN/FEB/MAR           | 1             | 0         | 0             | JAN/FEB/MAR           | 30                        | 42                      | 28                                           |
| APR/MAY/JUNE          | 0             | 0         | 0             | APR/MAY/JUNE          | -25                       | 0                       | 0                                            |